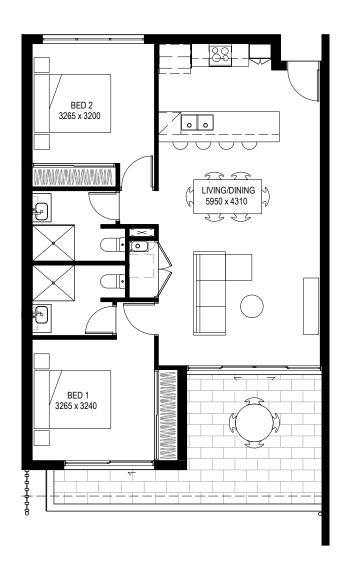

### **APARTMENT**

TYPE B1-

2 bedroom

2 bathroom

1 car space

1 bicycle space

interior 79sqm exterior balcony 13sqm total 92sqm