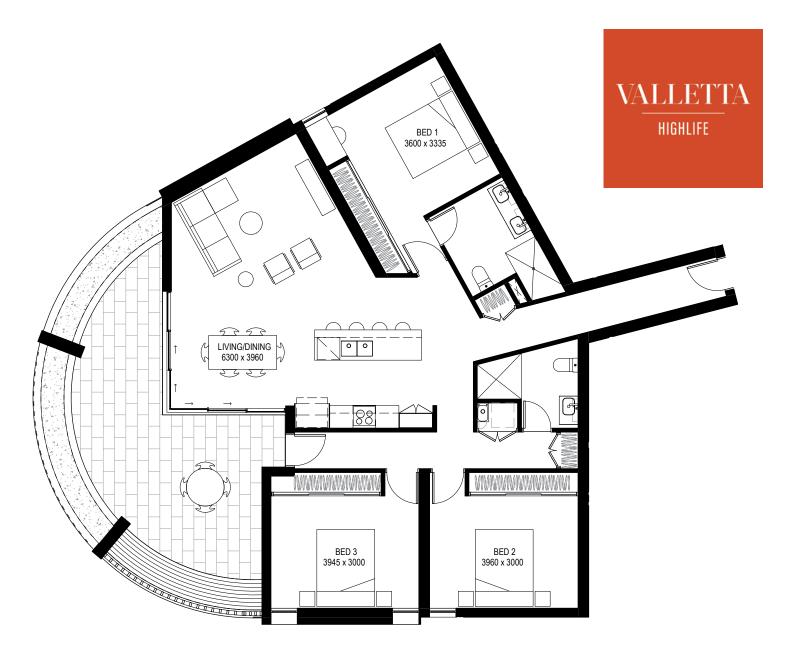

### APARTMENT TYPE D-

3 bedroom

2 bathroom

1 car space

1 bicycle space

interior 127sqm exterior balcony 40sqm total 167sqm

#### features

EUROPEAN APPLIANCES FLOOR-TO-CEILING GLAZING TO LIVING AREAS SPACIOUS BALCONIES & LIVING AREAS RECREATIONAL AREA & ENTERTAINING DECK

note: areas measured to centre of wall as per standard title plans. this floor plan is for illustrative purposes only subject to variations and not to scale. dimensions and areas are approximate only and are subject to change. furniture and vehicles not included. buyers should make their own enquiries and consult the identification plan in the disclosure documents for further details. purchases are subject to contract terms.