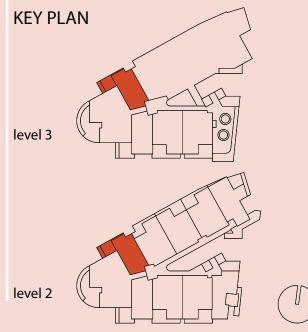

### APARTMENT TYPE D-

3 bedroom

2 bathroom

1 car space

1 bicycle space

interior 127sqm exterior balcony 40sqm total 167sqm

#### features

EUROPEAN APPLIANCES FLOOR-TO-CEILING GLAZING TO LIVING AREAS SPACIOUS BALCONIES & LIVING AREAS RECREATIONAL AREA & ENTERTAINING DECK

note: areas measured to centre of wall as per standard title plans. this floor plan is for illustrative purposes only subject to variations and not to scale. dimensions and areas are approximate only and are subject to change. furniture and vehicles not included. buyers should make their own enquiries and consult the identification plan in the disclosure documents for further details. purchases are subject to contract terms.