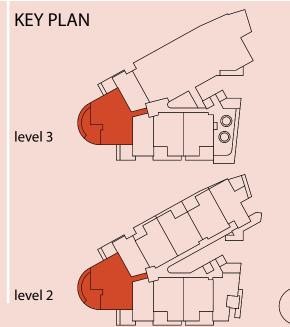

## APARTMENT TYPE E-

1 bedroom

1 bathroom

1 car space

1 bicycle space

interior 74sqm exterior balcony 17sqm total 91sqm

#### features

EUROPEAN APPLIANCES FLOOR-TO-CEILING GLAZING TO LIVING AREAS SPACIOUS BALCONIES & LIVING AREAS RECREATIONAL AREA & ENTERTAINING DECK

note: areas measured to centre of wall as per standard title plans. this floor plan is for illustrative purposes only subject to variations and not to scale. dimensions and areas are approximate only and are subject to change. furniture and vehicles not included. buyers should make their own enquiries and consult the identification plan in the disclosure documents for further details. purchases are subject to contract terms.