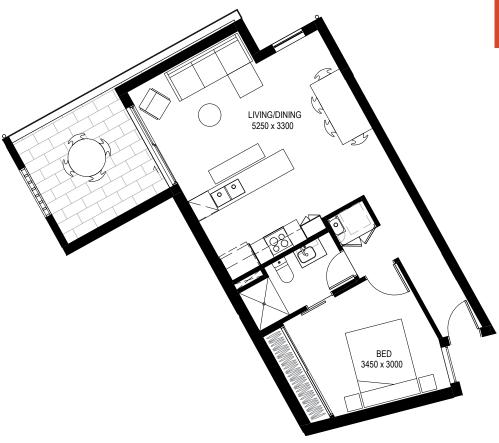

## APARTMENT TYPE A-

1 bedroom

1 bathroom

1 car space

1 bicycle space

interior 61sqm exterior balcony 17sqm total 78sqm

#### features

EUROPEAN APPLIANCES FLOOR-TO-CEILING GLAZING TO LIVING AREAS SPACIOUS BALCONIES & LIVING AREAS RECREATIONAL AREA & ENTERTAINING DECK

note: areas measured to centre of wall as per standard title plans. this floor plan is for illustrative purposes only subject to variations and not to scale. dimensions and areas are approximate only and are subject to change. furniture and vehicles not included. buyers should make their own enquiries and consult the identification plan in the disclosure documents for further details. purchases are subject to contract terms.