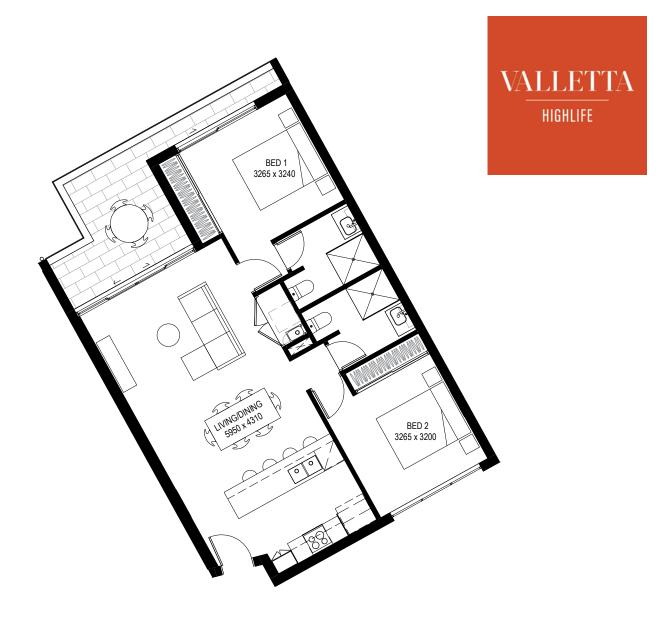

### **APARTMENT**

TYPE B1-

2 bedroom

2 bathroom

1 car space

1 bicycle space

interior 79sqm exterior balcony 13sqm total 92sqm