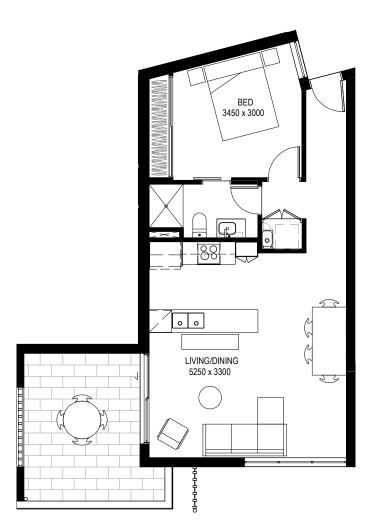

## APARTMENT TYPE A-

1 bedroom

1 bathroom

1 car space

1 bicycle space

interior 61sqm exterior balcony 17sqm total 78sqm

#### features

EUROPEAN APPLIANCES FLOOR-TO-CEILING GLAZING TO LIVING AREAS SPACIOUS BALCONIES & LIVING AREAS RECREATIONAL AREA & ENTERTAINING DECK

note: areas measured to centre of wall as per standard title plans. this floor plan is for illustrative purposes only subject to variations and not to scale. dimensions and areas are approximate only and are subject to change. furniture and vehicles not included. buyers should make their own enquiries and consult the identification plan in the disclosure documents for further details. purchases are subject to contract terms.