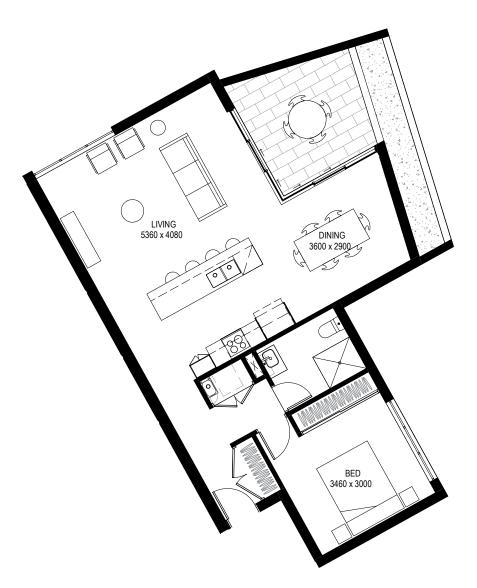

## APARTMENT TYPE E-

1 bedroom

1 bathroom

1 car space

1 bicycle space

interior 74sqm exterior balcony 17sqm total 91sqm

#### features

EUROPEAN APPLIANCES FLOOR-TO-CEILING GLAZING TO LIVING AREAS SPACIOUS BALCONIES & LIVING AREAS RECREATIONAL AREA & ENTERTAINING DECK

note: areas measured to centre of wall as per standard title plans. this floor plan is for illustrative purposes only subject to variations and not to scale. dimensions and areas are approximate only and are subject to change. furniture and vehicles not included. buyers should make their own enquiries and consult the identification plan in the disclosure documents for further details. purchases are subject to contract terms.