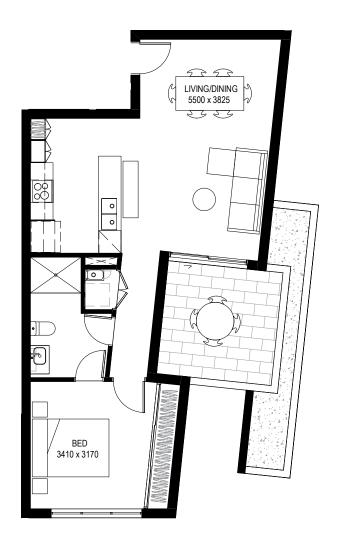

## APARTMENT TYPE A-

1 bedroom

1 bathroom

1 car space

1 bicycle space

interior 61sqm exterior balcony 17sqm total 78sqm

#### features

EUROPEAN APPLIANCES FLOOR-TO-CEILING GLAZING TO LIVING AREAS SPACIOUS BALCONIES & LIVING AREAS RECREATIONAL AREA & ENTERTAINING DECK

note: areas measured to centre of wall as per standard title plans. this floor plan is for illustrative purposes only subject to variations and not to scale. dimensions and areas are approximate only and are subject to change. furniture and vehicles not included. buyers should make their own enquiries and consult the identification plan in the disclosure documents for further details. purchases are subject to contract terms.