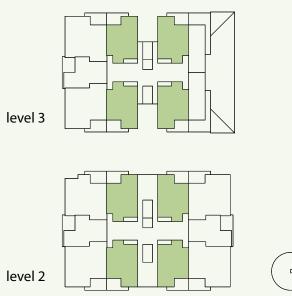

## KEY PLAN

note: areas measured to centre of wall as per standard title plans. this floor plan is for illustrative purposes only subject to variations and not to scale. dimensions and areas are approximate only and are subject to change. furniture and vehicles not included. buyers should make their own enquiries and consult the identification plan in the disclosure documents for further details. purchases are subject to contract terms.

## APARTMENT TYPE B-

#### 3 bedroom

- 2 bathroom
- 2 car space
- 1 bicycle space

interior exterior balcony total 110sqm 14sqm 124sqm

#### features

EUROPEAN APPLIANCES FLOOR-TO-CEILING GLAZING TO LIVING AREAS SPACIOUS BALCONIES & LIVING AREAS RECREATIONAL AREA & ENTERTAINING DECK KEY PLAN

note: areas measured to centre of wall as per standard title plans. this floor plan is for illustrative purposes only subject to variations and not to scale. dimensions and areas are approximate only and are subject to change. furniture and vehicles not included. buyers should make their own enquiries and consult the identification plan in the disclosure documents for further details. purchases are subject to contract terms.