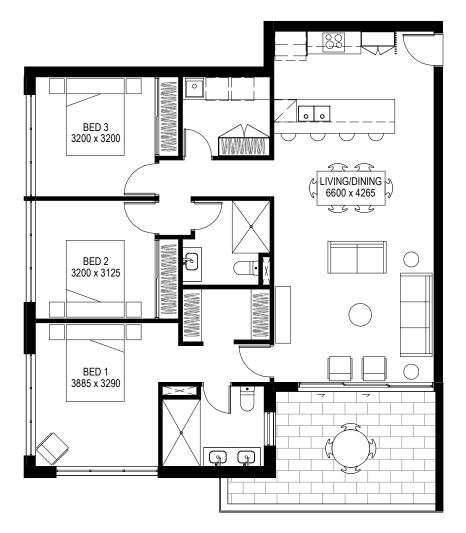

## APARTMENT TYPE B-

#### 3 bedroom

- 2 bathroom
- 2 car space
- 1 bicycle space

interior exterior balcony total 110sqm 14sqm 124sqm

#### features

EUROPEAN APPLIANCES FLOOR-TO-CEILING GLAZING TO LIVING AREAS SPACIOUS BALCONIES & LIVING AREAS RECREATIONAL AREA & ENTERTAINING DECK KEY PLAN

note: areas measured to centre of wall as per standard title plans. this floor plan is for illustrative purposes only subject to variations and not to scale. dimensions and areas are approximate only and are subject to change. furniture and vehicles not included. buyers should make their own enquiries and consult the identification plan in the disclosure documents for further details. purchases are subject to contract terms.