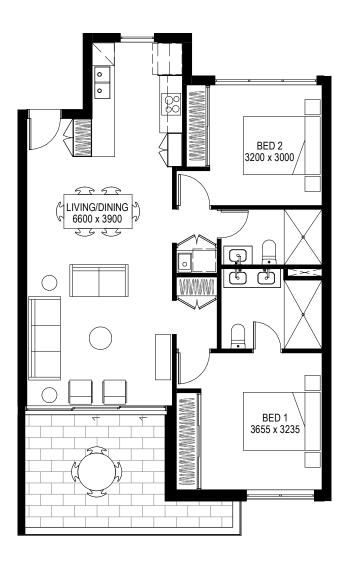

## APARTMENT TYPE A-

## 2 bedroom

2 bathroom

- 1 car space
- 1 bicycle space

interior exterior balcony total 82sqm 14sqm 96sqm

#### features

EUROPEAN APPLIANCES FLOOR-TO-CEILING GLAZING TO LIVING AREAS SPACIOUS BALCONIES & LIVING AREAS RECREATIONAL AREA & ENTERTAINING DECK