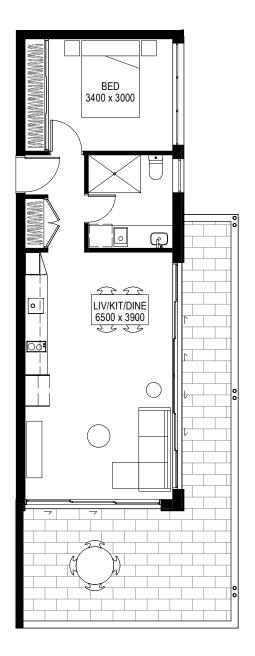

## APARTMENT TYPE C-

#### 1 bedroom

- 1 bathroom
- 1 car space
- 1 bicycle space

interior exterior balcony total 69sqm 13sqm 82sqm

#### features

EUROPEAN APPLIANCES FLOOR-TO-CEILING GLAZING TO LIVING AREAS SPACIOUS BALCONIES & LIVING AREAS RECREATIONAL AREA & ENTERTAINING DECK