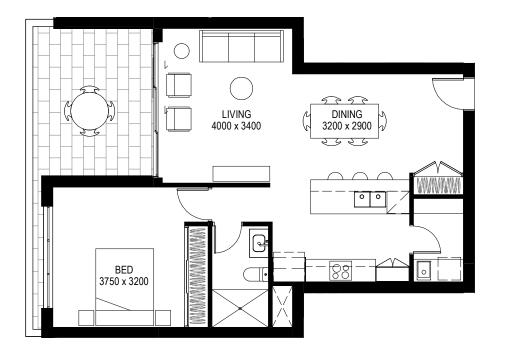

## APARTMENT TYPE B-

#### 3 bedroom

- 2 bathroom
- 2 car space
- 1 bicycle space

interior exterior balcony total 110sqm 14sqm 124sqm

#### features

EUROPEAN APPLIANCES FLOOR-TO-CEILING GLAZING TO LIVING AREAS SPACIOUS BALCONIES & LIVING AREAS RECREATIONAL AREA & ENTERTAINING DECK KEY PLAN

note: areas measured to centre of wall as per standard title plans. this floor plan is for illustrative purposes only subject to variations and not to scale. dimensions and areas are approximate only and are subject to change. furniture and vehicles not included. buyers should make their own enquiries and consult the identification plan in the disclosure documents for further details. purchases are subject to contract terms.