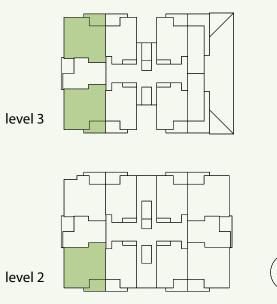

## APARTMENT TYPE C-

#### 1 bedroom

- 1 bathroom
- 1 car space
- 1 bicycle space

interior exterior balcony total 69sqm 13sqm 82sqm

#### features

EUROPEAN APPLIANCES FLOOR-TO-CEILING GLAZING TO LIVING AREAS SPACIOUS BALCONIES & LIVING AREAS RECREATIONAL AREA & ENTERTAINING DECK

### KEY PLAN

note: areas measured to centre of wall as per standard title plans. this floor plan is for illustrative purposes only subject to variations and not to scale. dimensions and areas are approximate only and are subject to change. furniture and vehicles not included. buyers should make their own enquiries and consult the identification plan in the disclosure documents for further details. purchases are subject to contract terms.