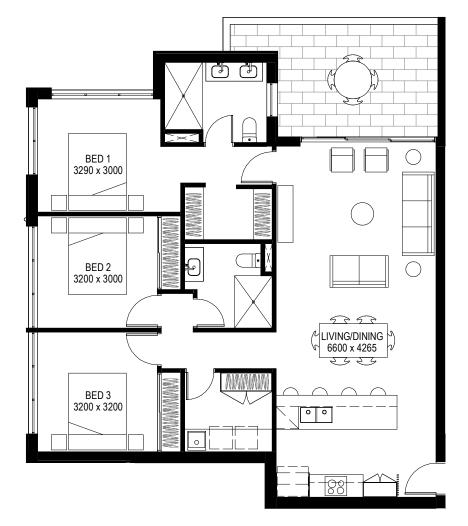

## APARTMENT TYPE C-

#### 1 bedroom

- 1 bathroom
- 1 car space
- 1 bicycle space

interior exterior balcony total 69sqm 13sqm 82sqm

#### features

EUROPEAN APPLIANCES FLOOR-TO-CEILING GLAZING TO LIVING AREAS SPACIOUS BALCONIES & LIVING AREAS RECREATIONAL AREA & ENTERTAINING DECK