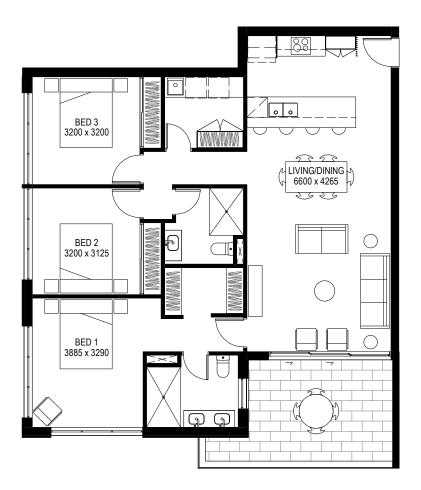

## Floor plans

#### APARTMENT TYPE B

Interior: 110m<sup>2</sup>

Exterior balcony: 14m<sup>2</sup>

Total: 124m<sup>2</sup>

#### **APARTMENT TYPE B2**

Interior: 106m<sup>2</sup> Exterior balcony: 14m²

Total: 120m<sup>2</sup>