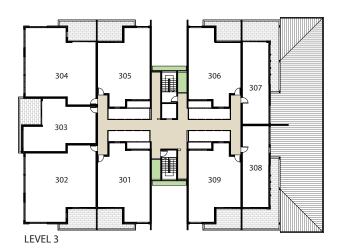

## Floor plans

#### APARTMENT TYPE A

Interior: 82m²

Exterior balcony: 14m<sup>2</sup>

Total: 96m<sup>2</sup>

#### APARTMENT TYPE B

Interior: 110m<sup>2</sup>

Exterior balcony: 14m<sup>2</sup>

Total: 124m<sup>2</sup>

#### **APARTMENT TYPE B2**

Interior: 106m<sup>2</sup> Exterior balcony: 14m²

Total: 120m<sup>2</sup>

#### APARTMENT TYPE C

Interior: 69m<sup>2</sup>

Exterior balcony: 13m<sup>2</sup>

Total: 82m<sup>2</sup>

Interior: 52m<sup>2</sup>

Exterior balcony: 30m²

Total: 82m<sup>2</sup>