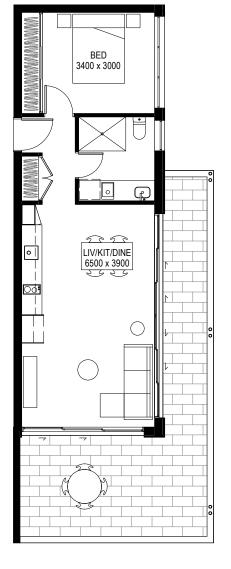

## Floor plans

#### APARTMENT TYPE C

Interior: 69m<sup>2</sup>

Exterior balcony: 13m<sup>2</sup>

Total: 82m<sup>2</sup>

Interior: 52m<sup>2</sup>

Exterior balcony: 30m²

Total: 82m<sup>2</sup>