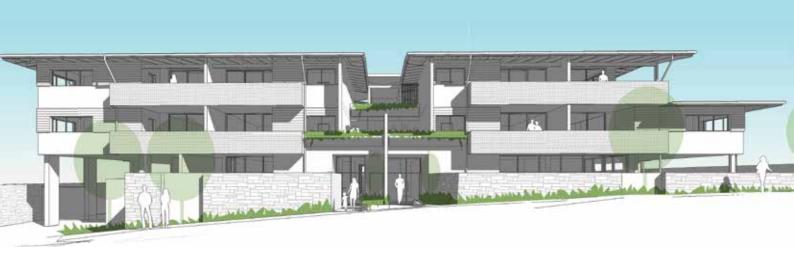

The 19 spacious 1, 2 and 3 bedroom units in Lucca Highlife will feature the highest quality modern fixtures and fittings, including stone bench tops, air conditioning, premium Italian appliances, fully tiled bathrooms and heated towel rails. Building amenities include a community power system for bulk purchasing of electricity, car parking for all apartments, recreational area, entertaining deck and an early childhood learning centre.

Our architecturally designed apartments and town homes are built to the highest standards, with quality workmanship and luxury finishes from Italian-style tiling and luxurious carpets to high-end imported bathroom and kitchen fittings. Thoughtful design, low maintenance landscaping and clever construction enable us to keep body corporate fees low.