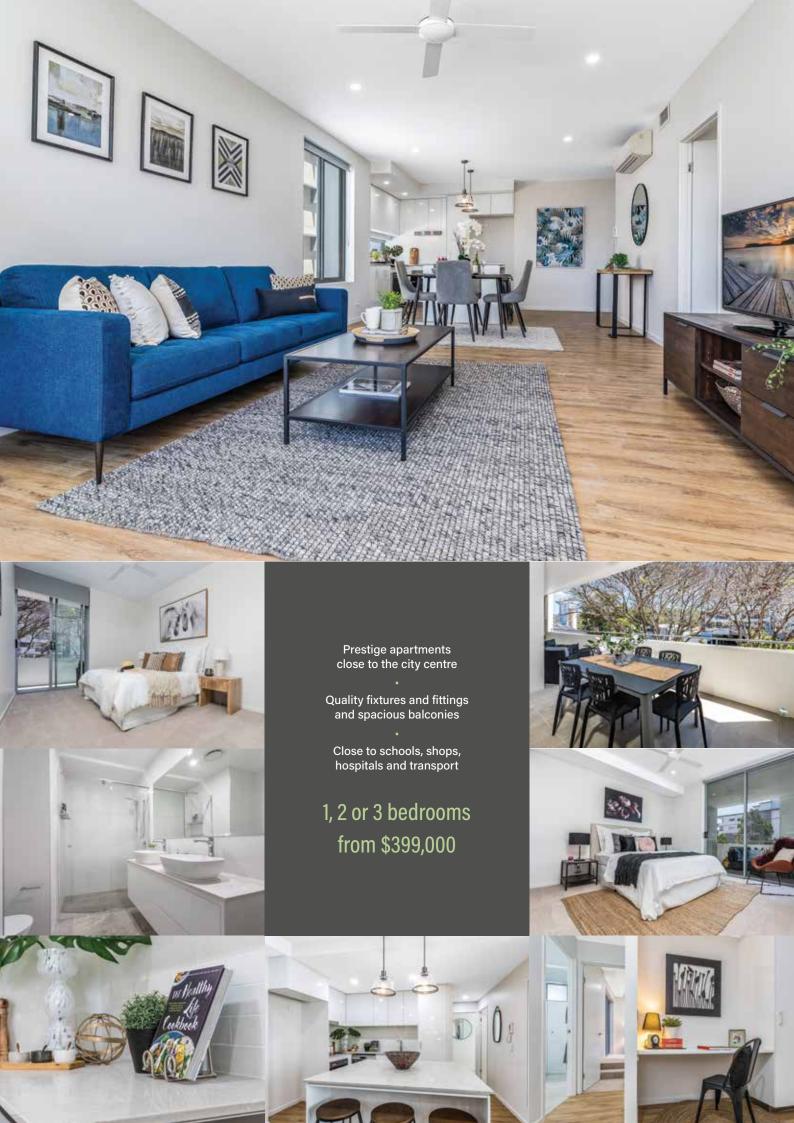

The 19 spacious 1, 2 and 3 bedroom units in Lucca Highlife will feature the highest quality modern fixtures and fittings, including stone bench tops, air conditioning, premium Italian appliances, fully tiled bathrooms and heated towel rails. Building amenities include a community power system for bulk purchasing of electricity, car parking for all apartments, recreational area, entertaining deck and an early childhood learning centre.

Our architecturally designed apartments and town homes are built to the highest standards, with quality workmanship and luxury finishes from Italian-style tiling and luxurious carpets to high-end imported bathroom and kitchen fittings. Thoughtful design, low maintenance landscaping and clever construction enable us to keep body corporate fees low.