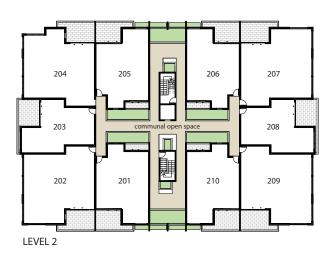

## Floor plans

#### APARTMENT TYPE A

Interior: 82m²

Exterior balcony: 14m<sup>2</sup>

Total: 96m<sup>2</sup>

#### APARTMENT TYPE B

Interior: 110m<sup>2</sup>

Exterior balcony: 14m<sup>2</sup>

Total: 124m<sup>2</sup>

#### **APARTMENT TYPE B2**

Interior: 106m<sup>2</sup> Exterior balcony: 14m²

Total: 120m<sup>2</sup>

#### APARTMENT TYPE C

Interior: 69m<sup>2</sup>

Exterior balcony: 13m<sup>2</sup>

Total: 82m<sup>2</sup>

Interior: 52m<sup>2</sup>

Exterior balcony: 30m²

Total: 82m<sup>2</sup>