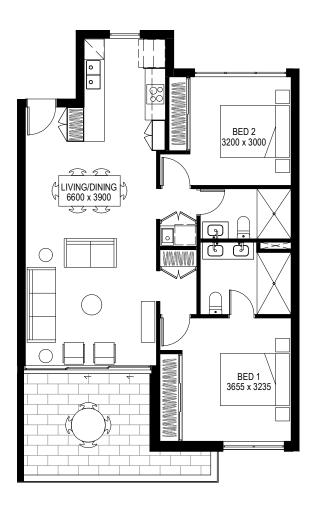

## Floor plans

#### APARTMENT TYPE A

Interior: 82m²

Exterior balcony: 14m<sup>2</sup>

Total: 96m<sup>2</sup>

#### APARTMENT TYPE B

Interior: 110m<sup>2</sup>

Exterior balcony: 14m<sup>2</sup>

Total: 124m<sup>2</sup>

#### **APARTMENT TYPE B2**

Interior: 106m<sup>2</sup> Exterior balcony: 14m²

Total: 120m<sup>2</sup>

#### APARTMENT TYPE C

Interior: 69m<sup>2</sup>

Exterior balcony: 13m<sup>2</sup>

Total: 82m<sup>2</sup>

Interior: 52m<sup>2</sup>

Exterior balcony: 30m²

Total: 82m<sup>2</sup>