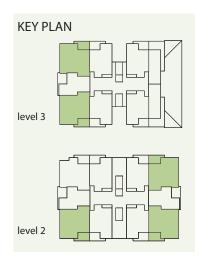

|
| Lobby floor          | Arcade Pearla rectified porcelain                                                                                      |
| Landings floor       | Carpet tile Dublin Smoke                                                                                               |
|                      |                                                                                                                        |

## Floor plans







#### APARTMENT TYPE A

Interior: 82m²

Exterior balcony: 14m<sup>2</sup>

Total: 96m<sup>2</sup>













#### APARTMENT TYPE B

Interior: 110m<sup>2</sup>

Exterior balcony: 14m<sup>2</sup>

Total: 124m<sup>2</sup>













#### **APARTMENT TYPE B2**

Interior: 106m<sup>2</sup> Exterior balcony: 14m²

Total: 120m<sup>2</sup>













#### APARTMENT TYPE C

Interior: 69m<sup>2</sup>

Exterior balcony: 13m<sup>2</sup>

Total: 82m<sup>2</sup>













Interior: 52m<sup>2</sup>

Exterior balcony: 30m²

Total: 82m<sup>2</sup>















### Now is the time.

14-24 DALMARNOCK ST ENOGGERA QUEENSLAND HIGHLIFEGENERATION.COM.AU



All enquiries to

Zak Smith
Sales Partner, Raine & Horne Brisbane Central

0417 789 144 zak.s@brisbanec.rh.com.au