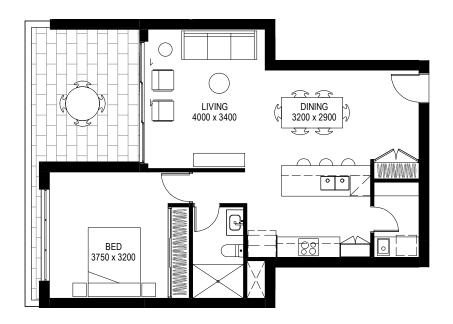

## Floor plans

#### APARTMENT TYPE C

Interior: 69m<sup>2</sup>

Exterior balcony: 13m<sup>2</sup>

Total: 82m<sup>2</sup>

Interior: 52m<sup>2</sup>

Exterior balcony: 30m²

Total: 82m<sup>2</sup>