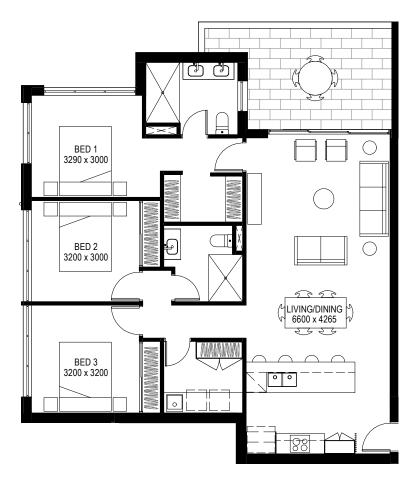

## Floor plans

#### APARTMENT TYPE B

Interior: 110m<sup>2</sup>

Exterior balcony: 14m<sup>2</sup>

Total: 124m<sup>2</sup>

#### **APARTMENT TYPE B2**

Interior: 106m<sup>2</sup> Exterior balcony: 14m²

Total: 120m<sup>2</sup>